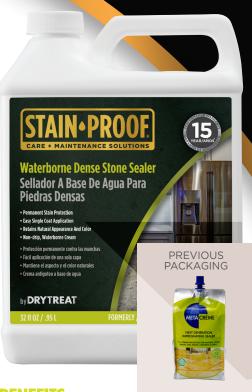

# by **DRYTREAT**

### PREVIOUSLY KNOWN AS METACRÉME™

Next generation breathable impregnating sealer. The ultimate protection for dense natural stone countertops, floors and wet areas, with the added benefit of protecting grout in a water-based emulsion. Super oil and water repellency for superior stain protection.

\*A fifteen year performance warranty is offered when product is applied by an accredited applicator and surface is maintained regularly, as outlined in our warranty document. Visit our website at www.stain-proof.com to find your nearest accredited applicator.

#### **BENEFITS**

- Non-drip waterborne cream: easy, single coat application.
- Next generation formula under 100g/L VOC (calculated).
- Advanced protection against efflorescence, salt spalling, freezethaw spalling, and picture framing.
- Super oil and water repellency for permanent stain protection.
- Retains natural appearance and color. (test before as cream can slightly darken some substrates)
- For interior and exterior use.