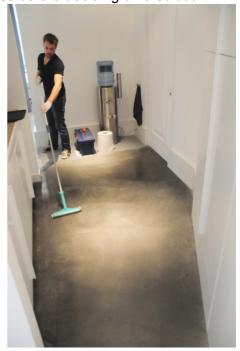

#### The Dry-Treat Solution

 Deep clean and remove the existing the stains using Oxy Klenza™

Oxy-Klenza<sup>™</sup> is a powerful alkaline and oxygen cleaner (typically pH 9-11) which will deep pore clean and remove stains, without any harm to acid sensitive surfaces.

Oxy-Klenza<sup>™</sup> is a 100% powder concentrate and very inexpensive. It also breaks down odours. Oxy-Klenza<sup>™</sup> is environmentally friendly, and breaks down into oxygen and natural salts within a couple of hours.

2. Seal the surfaces with STAIN PROOF Original<sup>™</sup>, permanent, invisible, penetrating sealer

STAIN-PROOF Original<sup>™</sup> makes the treated surface permanently oil and water repellent, so that spills remain up on the surface, where they can be easily mopped off. STAIN PROOF Original<sup>™</sup> will cure enough in 8 – 10 hours for the surfaces to be used, so sealing can be performed after hours with no interruption of the traffic. Surfaces treated with STAIN PROOF Original<sup>™</sup> are much easier to clean. STAIN PROOF Original<sup>™</sup> bonds permanently with the treated material.