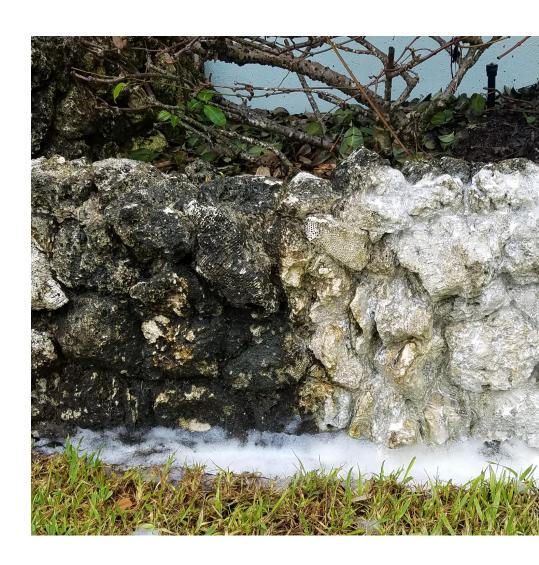

#### PREVIOUSLY KNOWN AS S-TECH™ SMC BOOST

A powerful additive that enhances the stain removal, lifting, and cleaning power of SMC Peroxide Cleaner. Ideal for severely stained and soiled stone and masonry surfaces that require extreme cleaning and powerful stain removal. SMC Additive works by instantly increasing the oxidation potential of SMC Peroxide Cleaner.

#### **APPLICATIONS**

Specifically designed for cleaning stubborn organic stains and deeply embedded dirt in porous stone and masonry.

PACK SIZE
1 QUART | 152000

FOR MORE INGREDIENT INFORMATION, TECHNICAL DOCS, APPLICATION TIPS & COVERAGE GUIDE, SCAN THIS CODE OR VISIT: STAIN-PROOF.COM