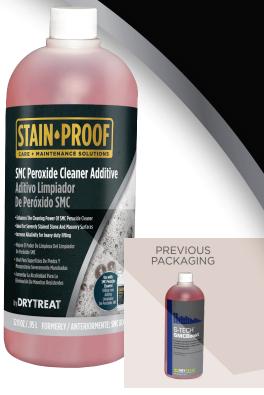

# SMC PEROXIDE CLEANER ADDITIVE

#### PREVIOUSLY KNOWN AS S-TECH™ SMC BOOST

A powerful additive that enhances the stain removal, lifting, and cleaning power of SMC Peroxide Cleaner. Ideal for severely stained and soiled stone and masonry surfaces that require extreme cleaning and powerful stain removal. SMC Additive works by instantly increasing the oxidation potential of SMC Peroxide Cleaner.

# BENEFITS – when added to SMC Peroxide Cleaner, SMC Additive provides:

- Extra cleaning power
- Extra lifting power
- Extra stain removing power
- · Extra labor savings

#### **APPLICATIONS**

Specifically designed for cleaning stubborn organic stains and deeply embedded dirt in porous stone and masonry.

PACK SIZE
1 QUART | 152000

FOR MORE INGREDIENT INFORMATION, TECHNICAL DOCS, APPLICATION TIPS & COVERAGE GUIDE, SCAN THIS CODE OR VISIT: STAIN-PROOF.COM