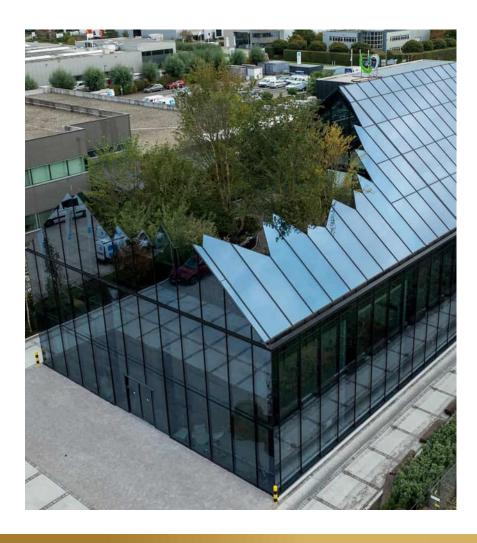

### **INTRODUCTION**

In modern architecture, the use of sustainable materials is essential. The new Royal Botania building in Wommelgem, Belgium, with its impressive showroom, "The Glasshouse," is a perfect example of how innovative solutions enhance both aesthetics and functionality. In this project, all concrete floors were treated with Stain-Proof Premium Impregnating Sealer, a leading product that provides long-lasting protection and a natural finish.

#### **APPLICATION AT ROYAL BOTANIA**

In the new Royal Botania showroom, Stain-Proof Premium Impregnating Sealer was applied to all concrete floors, enhancing both aesthetics and functionality. The bright, modern ambiance of the space is further elevated by the well-maintained, protected flooring, which complements the stylish garden furniture showcased by Royal Botania.