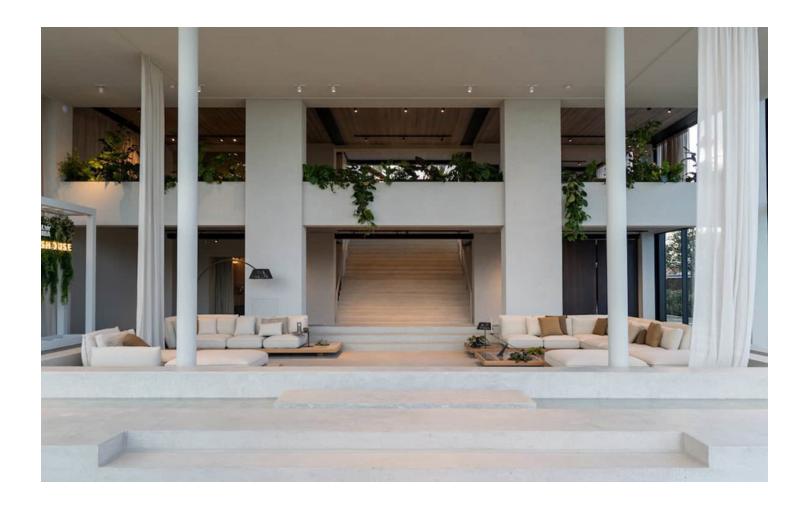

#### **APPLICATION AT ROYAL BOTANIA**

In the new Royal Botania showroom, Stain-Proof Premium Impregnating Sealer was applied to all concrete floors, enhancing both aesthetics and functionality. The bright, modern ambiance of the space is further elevated by the well-maintained, protected flooring, which complements the stylish garden furniture showcased by Royal Botania.